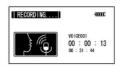

## 4. FM Broadcasting record

• The broadcasting you are listening is recorded if pressing the "MODE" Button while listening to the broadcasting.

 The recorded broadcastings will be stored in the name of (RADIO001.MP3- RADI0002.MP3) in the RADIO Folder sequentially.

## 4. Запись радиостанций

Для записи прослушиваемой радиостанции Вам необходимо нажать кнопку "MODE"

 Записанные с радиостанции треки будут сохраняться в папке RADIO под именами RADIO001.MP3, RADIO002.MP3 и т.д.